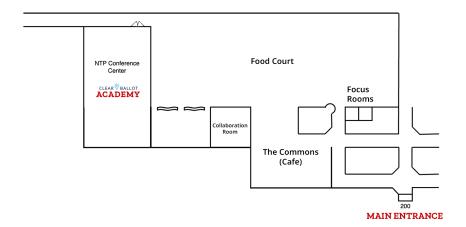

On arrival at 200 Innovative Way, turn left immediately after entering the building. Follow the hallway as it turns to the right and proceed to the carpeted dining area. Turn to your left and continue through the dining area to the NTP Conference Center. The door is on the side facing the windows.