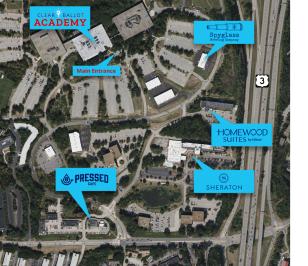

#### Homewood Suites by Hilton Gateway Hills Nashua

• 5 - 10 minute walk or 1 minute drive to Clear Ballot Academy

#### **Sheraton Nashua**

• 10 - 15 minute walk or 1 minute drive to Clear Ballot Academy

## **Walking Distance**

- Spyglass Brewing Company
- Pressed Cafe

# Address:

Nashua Technology Park 200 Innovative Way Nashua, NH, 03062